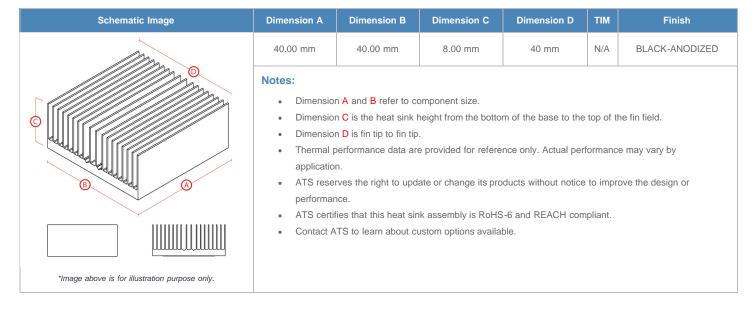

**

| AIR VELOCITY       |               | @200 LFM<br>1.0 M/S | @300 LFM<br>1.5 M/S | @400 LFM<br>2.0 M/S | @500 LFM<br>2.5 M/S | @600 LFM<br>3.0 M/S | @700 LFM<br>3.5 M/S | @800 LFM<br>4.0 M/S |
|--------------------|---------------|---------------------|---------------------|---------------------|---------------------|---------------------|---------------------|---------------------|
| THERMAL RESISTANCE | Unducted Flow | 10.49 °C/W          | 6.2 °C/W            | 4.5 °C/W            | 3.7 °C/W            | 3.2 °C/W            | 2.9 °C/W            | 2.6 °C/W            |
|                    | Ducted Flow   | 3.1                 | 2.5                 | 2.2                 | 2                   | 1.9                 | 1.7                 | 1.6                 |

## **Product Detail**